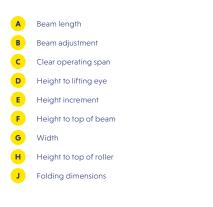

## PORTAGANTRY RAPIDE 1000

|                 | Dimensions [mm]            |         |      |      |      |      |         |              |      |      |      |              |      |                           | WLL                                          |                                    | Unit Weight*** |  |
|-----------------|----------------------------|---------|------|------|------|------|---------|--------------|------|------|------|--------------|------|---------------------------|----------------------------------------------|------------------------------------|----------------|--|
| Product<br>Code | <b>A</b><br>Beam<br>Length | В       | CMin | CMax | DMin | DMax | E       | <b>F</b> Min | FMax | G    | HMin | <b>H</b> Max | J    | Goods<br>Capacity<br>[kg] | Fall Arrest<br>Capacity**<br>No of Person(s) | Personnel<br>Positioning**<br>[kg] | [kg]           |  |
| PGR1TS30        | 3000                       | 3 x 200 | 1902 | 2502 | 1430 | 1930 | 5 x 100 | 1822         | 2322 | 1270 | 1904 | 2404         | 3077 | 1000                      | 3                                            | 500                                | 57             |  |
| PGR1TM30        | 3000                       | 3 x 200 | 1902 | 2502 | 1740 | 2440 | 7 x 100 | 2061         | 2761 | 1484 | 2143 | 2843         | 3077 | 1000                      | 3                                            | 500                                | 60             |  |