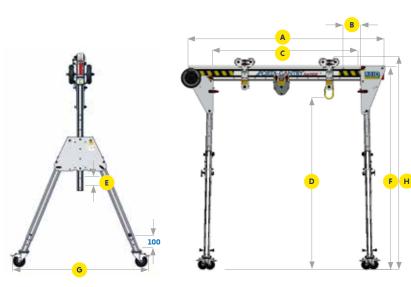

## PORTAGANTRY RAPIDE 1000

|                 | Dimensions [mm]            |         |      |      |      |      |         |              |      |      |      |              |      |                           | WLL                                          |                                    | Unit Weight*** |  |
|-----------------|----------------------------|---------|------|------|------|------|---------|--------------|------|------|------|--------------|------|---------------------------|----------------------------------------------|------------------------------------|----------------|--|
| Product<br>Code | <b>A</b><br>Beam<br>Length | В       | CMin | CMax | DMin | DMax | E       | <b>F</b> Min | FMax | G    | HMin | <b>H</b> Max | J    | Goods<br>Capacity<br>[kg] | Fall Arrest<br>Capacity**<br>No of Person(s) | Personnel<br>Positioning**<br>[kg] | [kg]           |  |
| PGR1TS30        | 3000                       | 3 x 200 | 1902 | 2502 | 1430 | 1930 | 5 x 100 | 1822         | 2322 | 1270 | 1904 | 2404         | 3077 | 1000                      | 3                                            | 500                                | 57             |  |
| PGR1TM30        | 3000                       | 3 x 200 | 1902 | 2502 | 1740 | 2440 | 7 x 100 | 2061         | 2761 | 1484 | 2143 | 2843         | 3077 | 1000                      | 3                                            | 500                                | 60             |  |